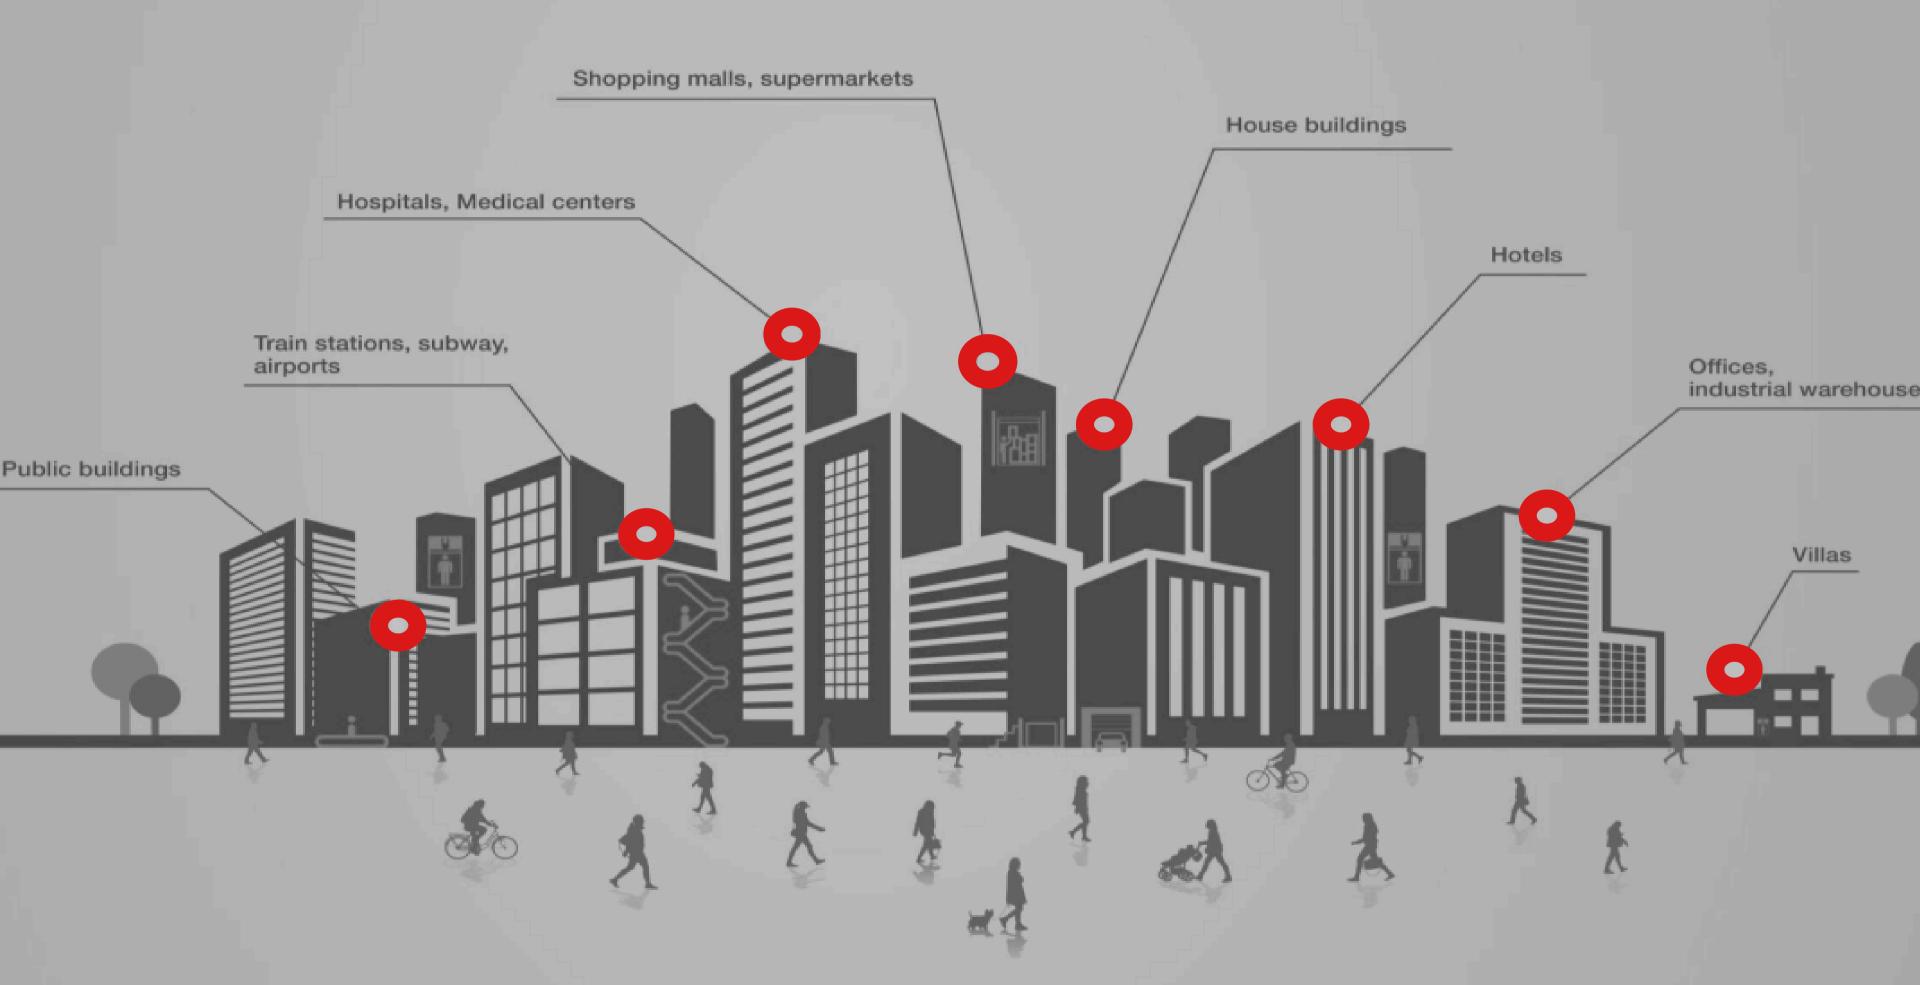

Star Tech's Products are present in many Renowned buildings across Saudi Arabia, including office buildings, airports, shopping centers, and specialized structures

Lift Your Spirits, Lift with us.

### Market Solutions